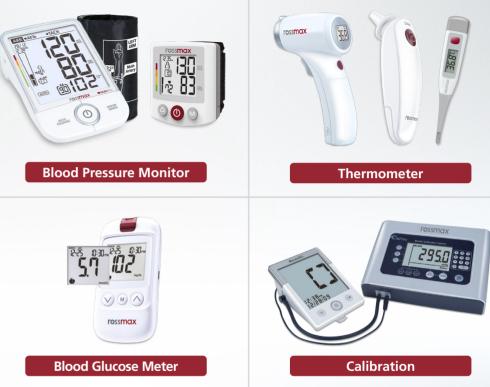

### **BLOOD PRESSURE MONITOR**

PARR detects pulse arrhythmia, including PUSE ARRIVINA PUSE ARRIVINA tractions (PC), Tachycardia (TACH), and Bradvcardia (BRAD).

### THERMOMETER PULSE OXIMETER

The GDH-FAD test strips can eliminate GDH interference from oxygen variations and non-glucose sugar such as maltose and GDH-FAD Technology galactose.

NEBULIZER

**BLOOD GLUCOSE METER** 

The non-contact temple forehead thermometer provides a consistent and longer distance temperature measurement.

The VAT technology allows users to ad-**VA** iust different levels of nebulization rate at consistent particle size. technology