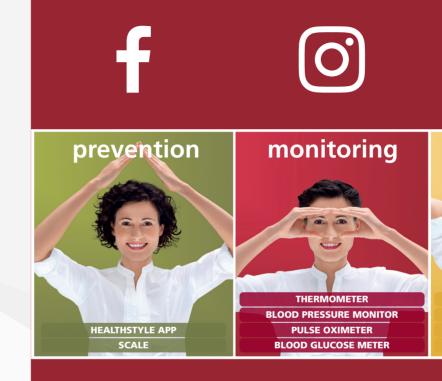

## PREVENTION

The selective range of **FITNESS** products prevent chronic diseases such as **OBESITY** in the early stage.

## MONITORING

The comprehensive product range in the field of **FEVER** MANAGEMENT and **HYPERTENSION** monitor health conditions on a professional and most accurate level.

**Pulse Oximeter** 