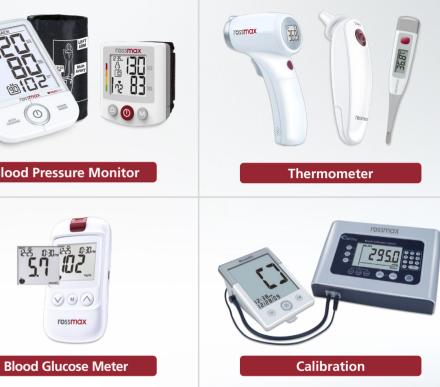

### **BLOOD PRESSURE MONITOR**

PARR detects pulse arrhythmia, including PUSE ARRIVINA PUSE ARRIVINA tractions (PC), Tachycardia (TACH), and Bradvcardia (BRAD).

### THERMOMETER PULSE OXIMETER

The GDH-FAD test strips can eliminate GDH interference from oxygen variations and non-glucose sugar such as maltose and GDH-FAD Technology galactose.

NEBULIZER

**BLOOD GLUCOSE METER** 

The non-contact temple forehead thermometer provides a consistent and longer distance temperature measurement.

The VAT technology allows users to ad-**VA** iust different levels of nebulization rate at consistent particle size. technology