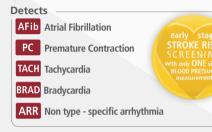

### **BLOOD PRESSURE MONITOR**

PARR detects pulse arrhythmia, including PUSE ARRIVINA PUSE ARRIVINA tractions (PC), Tachycardia (TACH), and Bradvcardia (BRAD).